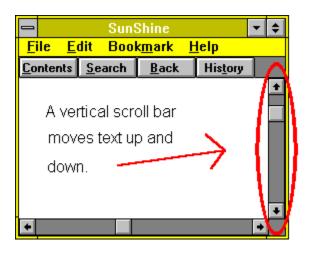

| sample<br>rcled. | Back butt    | on is            |  |



| <mark>─</mark> SunShine ▼ <b>↓</b><br>File Edit Book <u>m</u> ark <u>H</u> elp |                |                               |                  |
|--------------------------------------------------------------------------------|----------------|-------------------------------|------------------|
| <u>C</u> ontents                                                               | <u>S</u> earch | <u>B</u> ack                  | His <u>t</u> ory |
|                                                                                | r H            | <b>-lelp Wir</b><br>ow is a s |                  |

| <ul> <li></li> <li></li> </ul> |
|--------------------------------|
|--------------------------------|