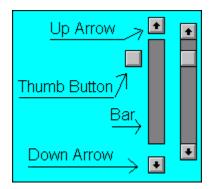

| sample<br>rcled. | Back butt    | on is            |  |



| <mark>─</mark> SunShine ▼ <b>↓</b><br>File Edit Book <u>m</u> ark <u>H</u> elp |                |                               |                  |
|--------------------------------------------------------------------------------|----------------|-------------------------------|------------------|
| <u>C</u> ontents                                                               | <u>S</u> earch | <u>B</u> ack                  | His <u>t</u> ory |
|                                                                                | r H            | <b>-lelp Wir</b><br>ow is a s |                  |

| <ul> <li></li> <li></li> </ul> |
|--------------------------------|
|--------------------------------|